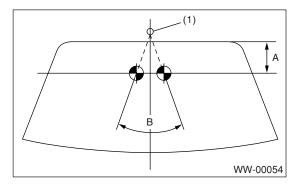

#### **C: INSPECTION**

• Make sure the nozzle and hose are not clogged.

• Make sure the hose is not bent.

• While the vehicle is at standstill, make sure the washer injection position as shown in the figure.

#### NOTE:

Washer injection position can not be adjusted.

- (1) Nozzle
- (A) 70 mm (2.76 in)
- (B) 70°