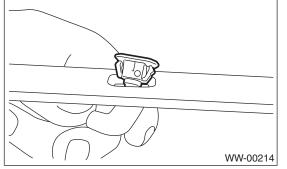

## A: REMOVAL

1) Detach the roof spoiler. <Ref. to EI-40, REMOV-AL, Roof Spoiler.>

2) Remove the washer hose from washer nozzle.

3) Push the pawl of nozzle from the reverse side of roof spoiler with a flat tip screwdriver or equivalent, and remove the washer nozzle.